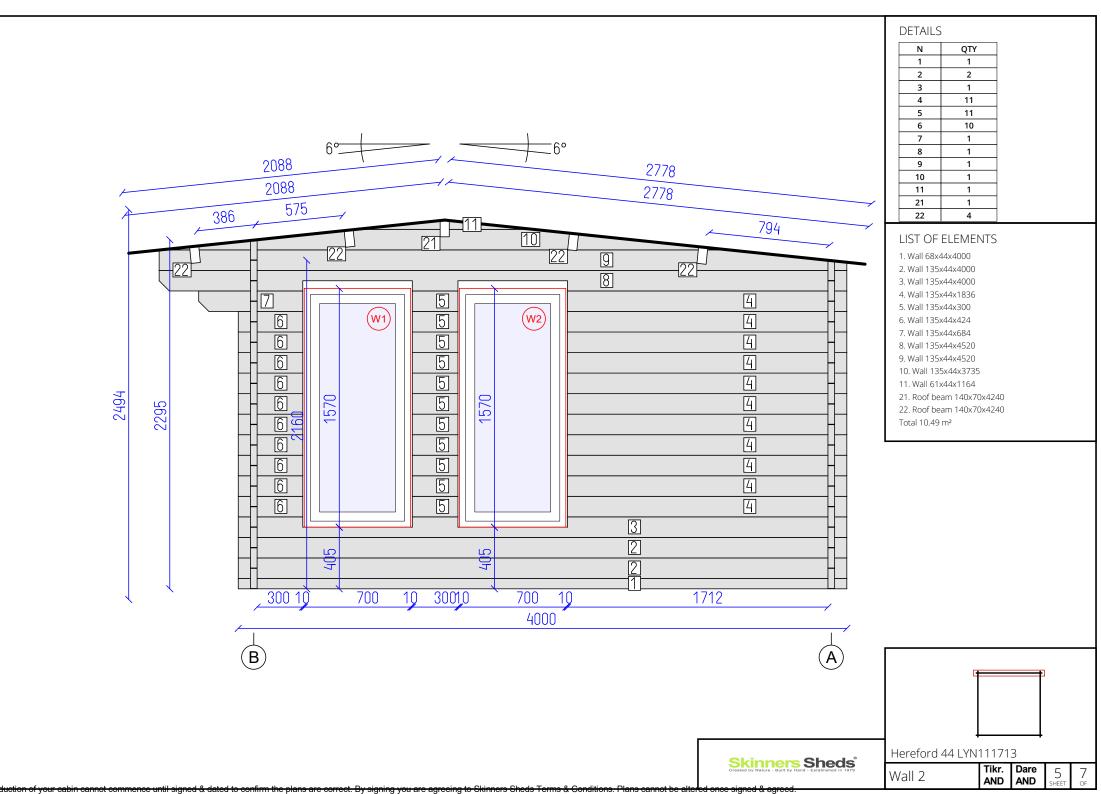

| Skinners Sheds                                          | Hereford 44 LYN | Hereford 44 LYN111713 |  |  |
|---------------------------------------------------------|-----------------|-----------------------|--|--|
| Created by Nature - Built by Hand - Established in 1979 | Ele boorare pl  | Tikr.                 |  |  |