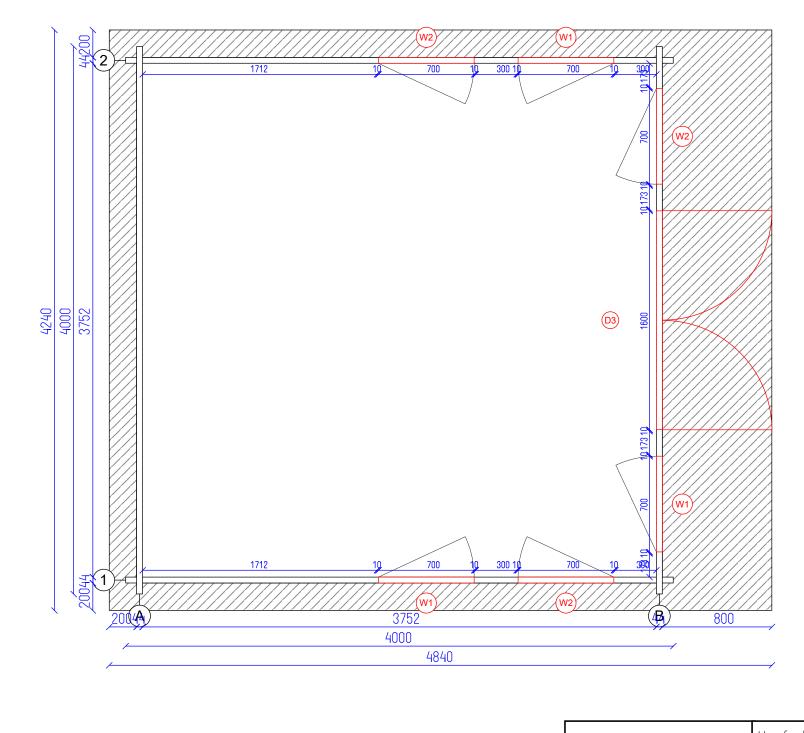

## DETAILS

| N  | QTY |  |
|----|-----|--|
| 2  | 15  |  |
| 12 | 1   |  |

LIST OF ELEMENTS

4 7 SHEET OF

2. Wall 135x44x4000

12. Wall 135x44x4240 Total 8.67 m<sup>2</sup>

-12 2 2 2 2 2 2 2 2 2 2 2 2 2 2 2 3752 4000 2 Hereford 44 LYN111713 Skinners Sheds Created by Nature - Built by Hand - Established in 1978 Tikr. Dare AND AND Wall A a to Skinners Sheds Terms & Condition mmence until signed & dated to confirm the plans are correct. By signing