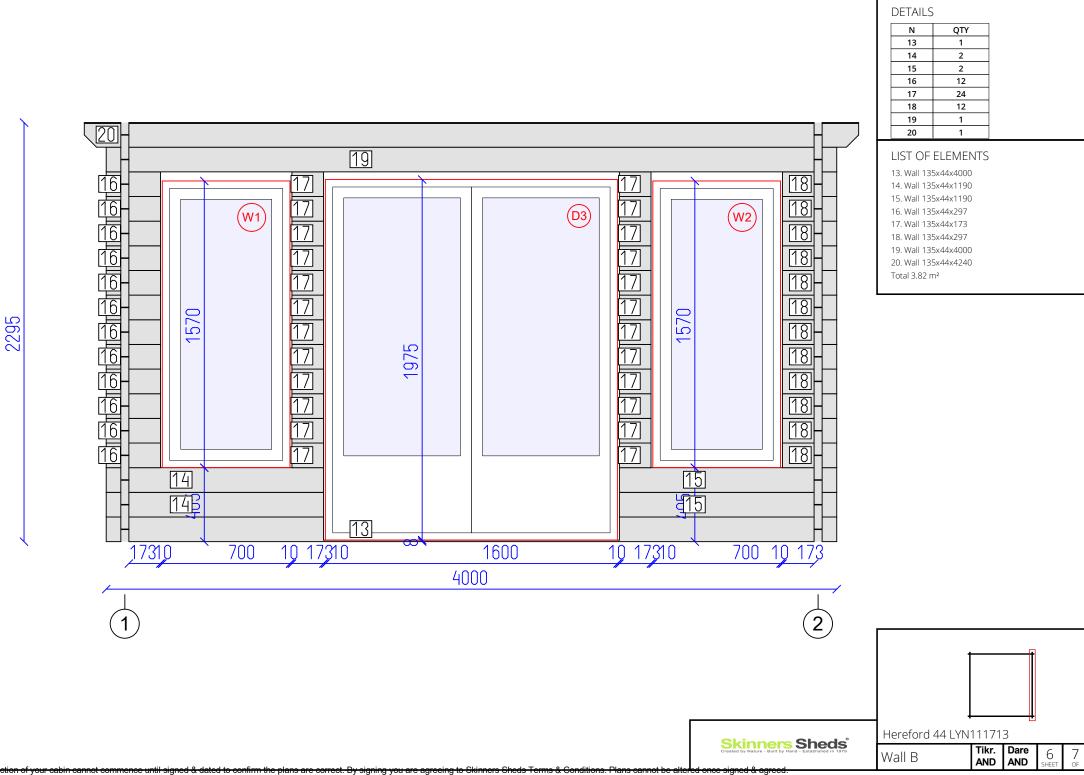

## DETAILS

| N  | QTY |  |
|----|-----|--|
| 2  | 15  |  |
| 12 | 1   |  |

LIST OF ELEMENTS

4 7 SHEET OF

2. Wall 135x44x4000

12. Wall 135x44x4240 Total 8.67 m<sup>2</sup>

-12 2 2 2 2 2 2 2 2 2 2 2 2 2 2 2 3752 4000 2 Hereford 44 LYN111713 Skinners Sheds Created by Nature - Built by Hand - Established in 1978 Tikr. Dare AND AND Wall A a to Skinners Sheds Terms & Condition mmence until signed & dated to confirm the plans are correct. By signing