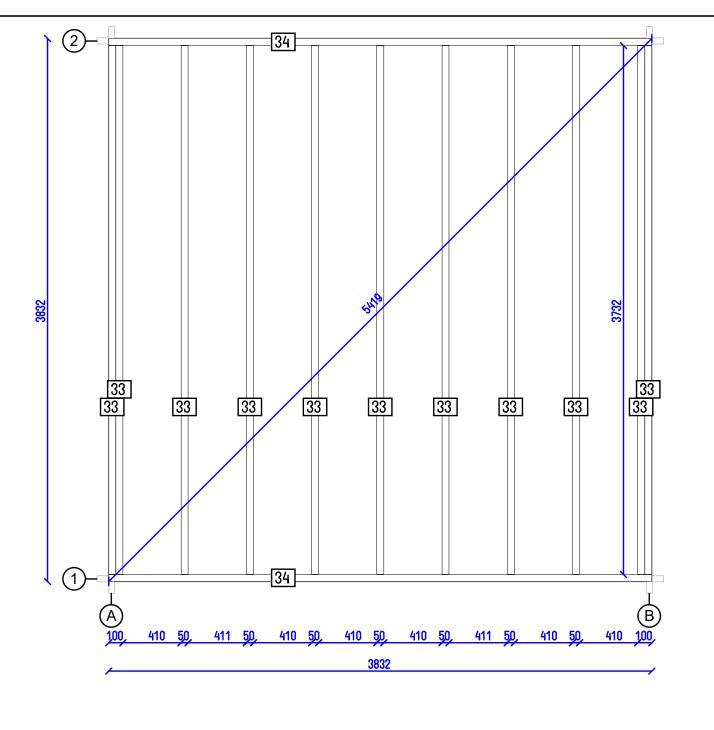

| Skinners Sheds                                          | Hereford 44 LYN | Hereford 44 LYN111713 |  |  |
|---------------------------------------------------------|-----------------|-----------------------|--|--|
| Created by Nature - Built by Hand - Established in 1979 | Ele boorare pl  | Tikr.                 |  |  |