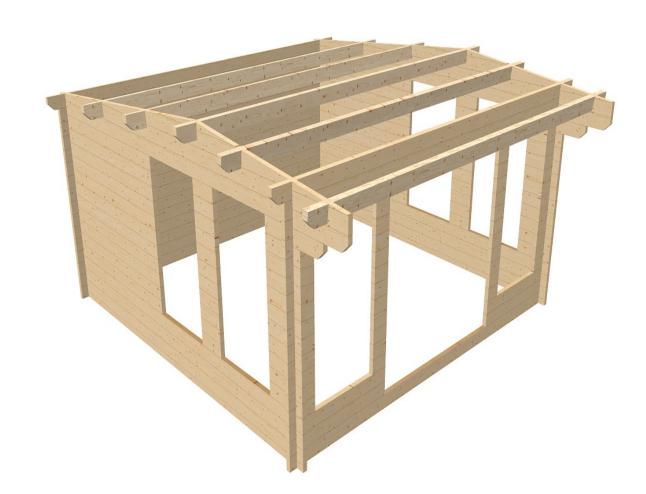

Skinners Sheds Greated by Nature - Built by Hand - Established in 1979

Hereford 44 LYN111713
Tikr. Dare
AND AND

1 7 SHEET OF

| Ski        | nner              | s She             | eds       |
|------------|-------------------|-------------------|-----------|
| Created by | Nature - Built by | Hand - Establishe | d in 1979 |