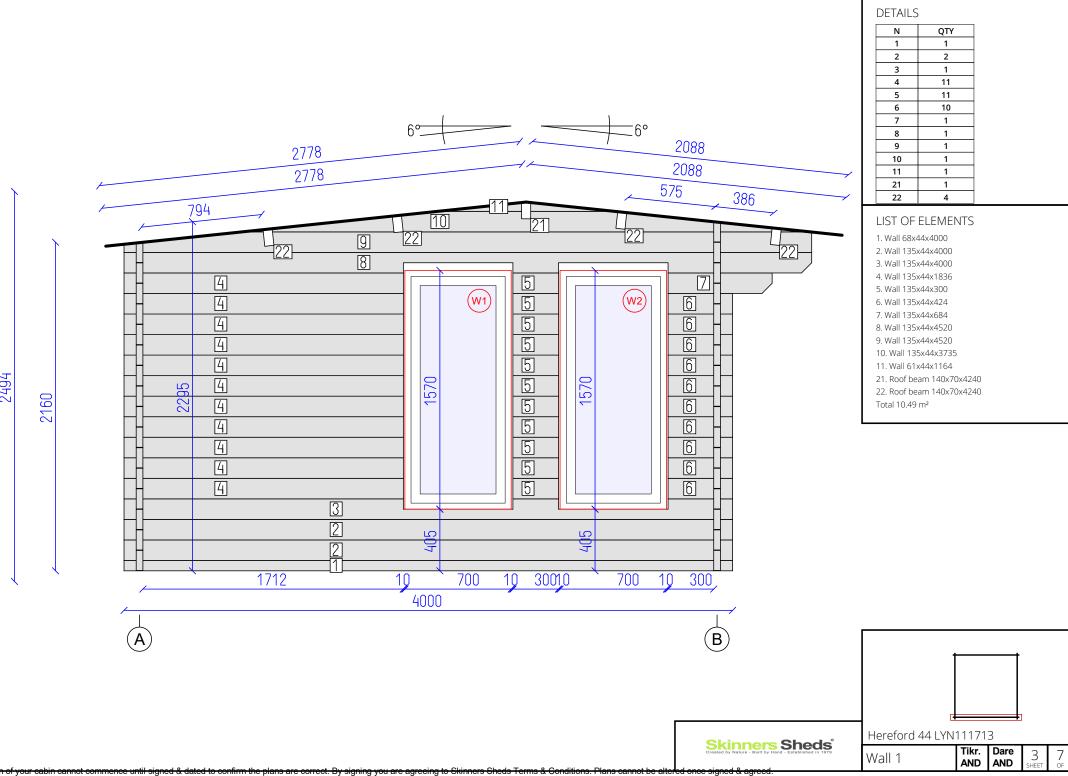

Skinners Sheds Greated by Nature - Built by Hand - Established in 1979

Hereford 44 LYN111713
Tikr. Dare
AND AND

1 7 SHEET OF

| Ski        | nner              | s She             | eds       |
|------------|-------------------|-------------------|-----------|
| Created by | Nature - Built by | Hand - Establishe | d in 1979 |