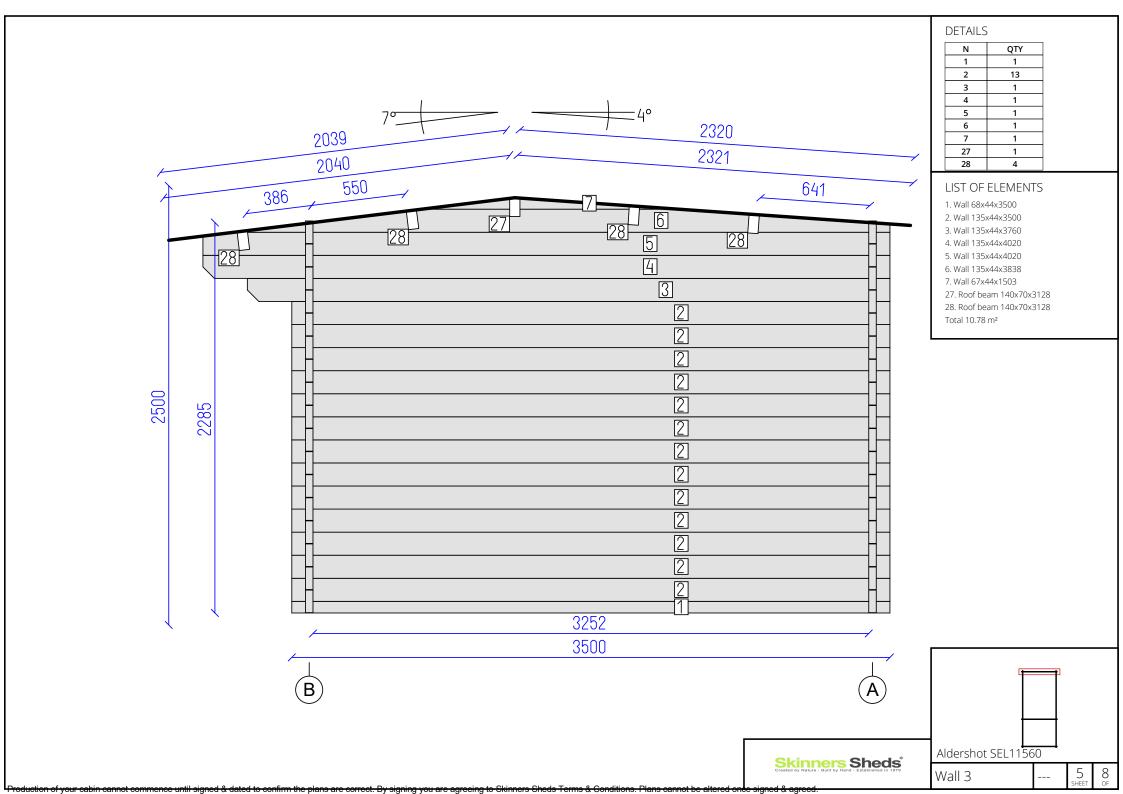

|                                                              |                                                | Skinners Sheds<br>Created by Nature - Built by Hand - Established in 1970 | Aldershot SEL11560  Wall A 4 8 OF                                                                                                  |
| Production of your cabin cannot commence until signed & dated to confirm the plan | s are correct. By signing you are agreeing to Skinners Sheds | Terms & Conditions. Plans cannot be altered on | se signed & agreed.                                                       | SHEET OF                                                                                                                           |









Skinners Sheds®
Created by Nature - Built by Hand - Established in 1979

Aldershot SEL11560

Base plan

8 8 SHEET OF