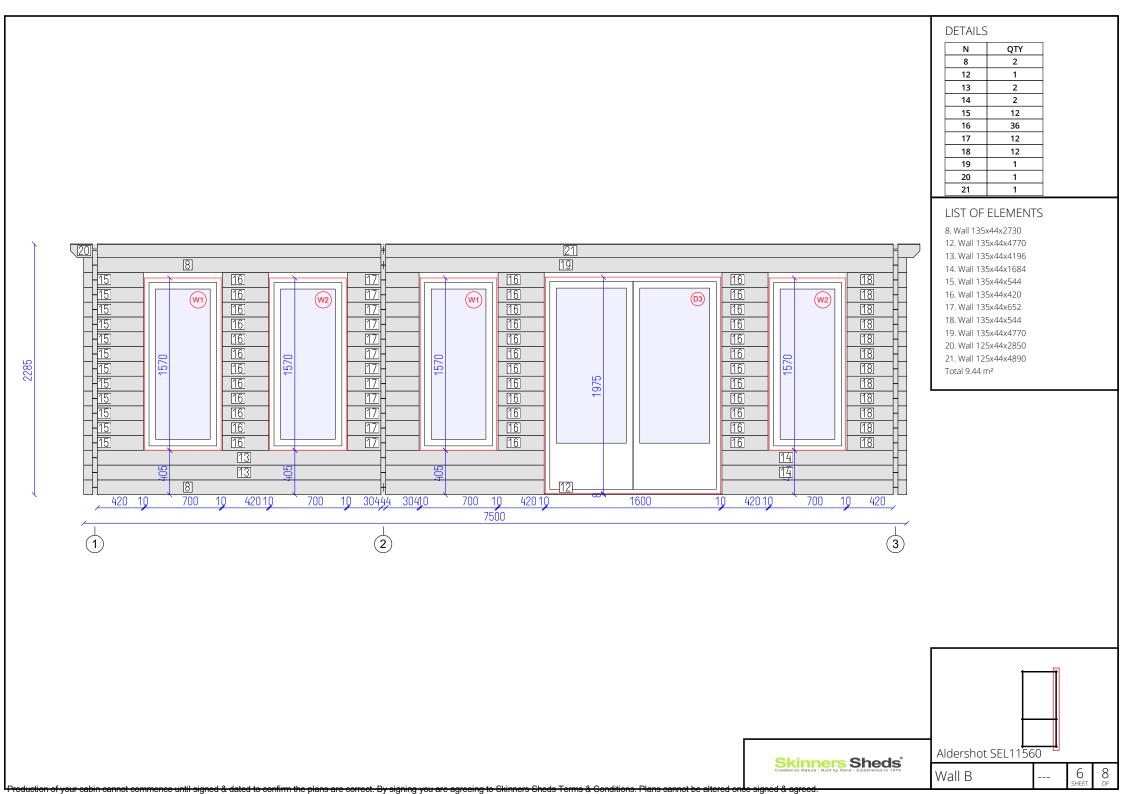

Skinners Sheds

Aldershot SEL11560

Ground plan

2 8 SHEET OF

|                                                                                   |                                                              |                                                |                                                                           | DETAILS                                                                                                                            |
|-----------------------------------------------------------------------------------|--------------------------------------------------------------|------------------------------------------------|---------------------------------------------------------------------------|------------------------------------------------------------------------------------------------------------------------------------|
|                                                                                   |                                                              |                                                |                                                                           | N QTY 8 16 9 16 10 1 11 1                                                                                                          |
|                                                                                   |                                                              |                                                |                                                                           | LIST OF ELEMENTS  8. Wall 135x44x2730  9. Wall 135x44x4770  10. Wall 125x44x2850  11. Wall 125x44x4890  Total 17.17 m <sup>2</sup> |
| <b>)</b>                                                                          | [44]                                                         | W                                              | Lian                                                                      |                                                                                                                                    |
|                                                                                   | 11<br>9<br>9                                                 |                                                | 8                                                                         |                                                                                                                                    |
|                                                                                   | <u>9</u>                                                     |                                                | 8                                                                         |                                                                                                                                    |
|                                                                                   | 9                                                            | +                                              | 8                                                                         |                                                                                                                                    |
| 52282                                                                             | 9                                                            | 1                                              | 8                                                                         |                                                                                                                                    |
|                                                                                   | 9                                                            | 1                                              | 8                                                                         |                                                                                                                                    |
|                                                                                   | 9<br>9                                                       | <u>+</u>                                       | 8                                                                         |                                                                                                                                    |
|                                                                                   | 9                                                            | +                                              | 8                                                                         |                                                                                                                                    |
|                                                                                   | 9                                                            | +                                              | 8                                                                         |                                                                                                                                    |
|                                                                                   | 4624<br>7500                                                 | 44                                             | 2584                                                                      |                                                                                                                                    |
| 3                                                                                 |                                                              | 2                                              | 1                                                                         |                                                                                                                                    |
|                                                                                   |                                                              |                                                |                                                                           |                                                                                                                                    |
|                                                                                   |                                                              |                                                |                                                                           |                                                                                                                                    |
|                                                                                   |                                                              |                                                |                                                                           |                                                                                                                                    |
|                                                                                   |                                                              |                                                |                                                                           | l I                                                                                                                                |
|                                                                                   |                                                              |                                                |                                                                           |                                                                                                                                    |
|                                                                                   |                                                              |                                                |                                                                           |                                                                                                                                    |
|                                                                                   |                                                              |                                                | Skinners Sheds<br>Created by Nature - Built by Hand - Established in 1970 | Aldershot SEL11560  Wall A 4 8 OF                                                                                                  |
| Production of your cabin cannot commence until signed & dated to confirm the plan | s are correct. By signing you are agreeing to Skinners Sheds | Terms & Conditions. Plans cannot be altered on | se signed & agreed.                                                       | SHEET OF                                                                                                                           |