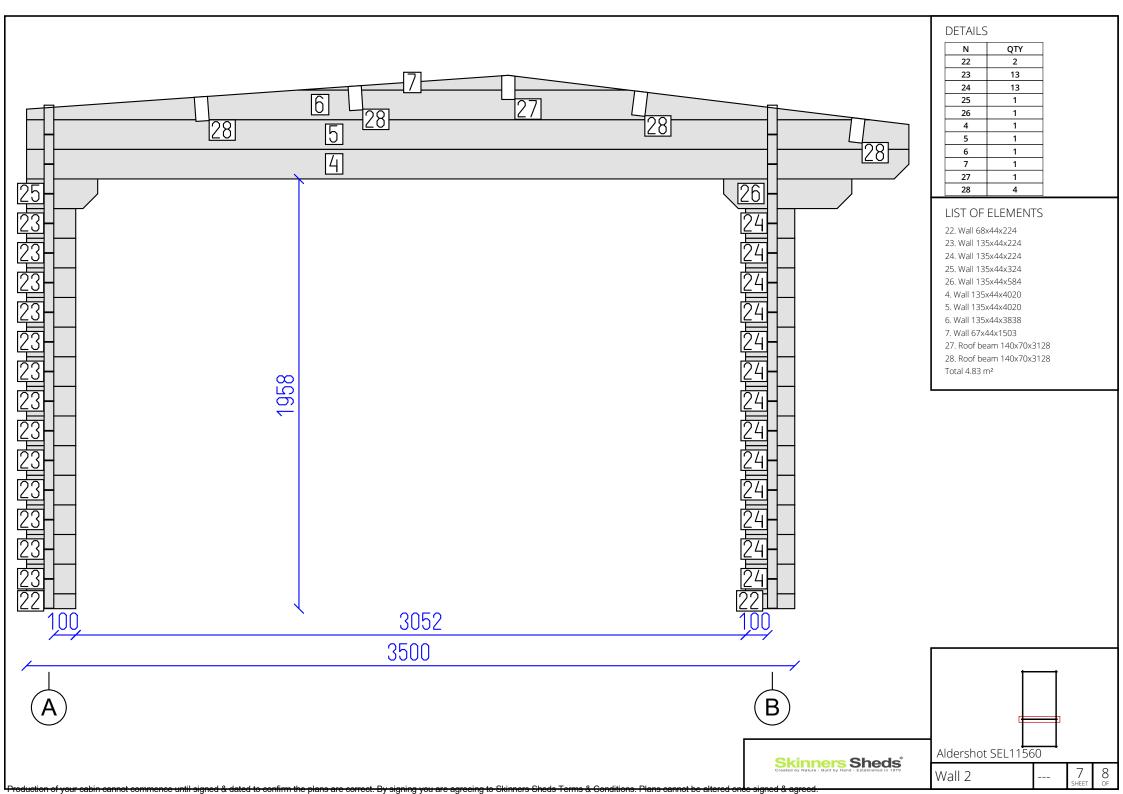

Skinners Sheds

Aldershot SEL11560

Ground plan

2 8 SHEET OF

|                                                                                   |                                                              |                                                |                                                                           | DETAILS                                                                                                                            |
|-----------------------------------------------------------------------------------|--------------------------------------------------------------|------------------------------------------------|---------------------------------------------------------------------------|------------------------------------------------------------------------------------------------------------------------------------|
|                                                                                   |                                                              |                                                |                                                                           | N QTY 8 16 9 16 10 1 11 1                                                                                                          |
|                                                                                   |                                                              |                                                |                                                                           | LIST OF ELEMENTS  8. Wall 135x44x2730  9. Wall 135x44x4770  10. Wall 125x44x2850  11. Wall 125x44x4890  Total 17.17 m <sup>2</sup> |
| <b>)</b>                                                                          | [44]                                                         | W                                              | Lian                                                                      |                                                                                                                                    |
|                                                                                   | 11<br>9<br>9                                                 |                                                | 8                                                                         |                                                                                                                                    |
|                                                                                   | <u>9</u>                                                     |                                                | 8                                                                         |                                                                                                                                    |
|                                                                                   | 9                                                            | +                                              | 8                                                                         |                                                                                                                                    |
| 52282                                                                             | 9                                                            | 1                                              | 8                                                                         |                                                                                                                                    |
|                                                                                   | 9                                                            | 1                                              | 8                                                                         |                                                                                                                                    |
|                                                                                   | 9<br>9                                                       | <u>+</u>                                       | 8                                                                         |                                                                                                                                    |
|                                                                                   | 9                                                            | +                                              | 8                                                                         |                                                                                                                                    |
|                                                                                   | 9                                                            | +                                              | 8                                                                         |                                                                                                                                    |
|                                                                                   | 4624<br>7500                                                 | 44                                             | 2584                                                                      |                                                                                                                                    |
| 3                                                                                 |                                                              | 2                                              | 1                                                                         |                                                                                                                                    |
|                                                                                   |                                                              |                                                |                                                                           |                                                                                                                                    |
|                                                                                   |                                                              |                                                |                                                                           |                                                                                                                                    |
|                                                                                   |                                                              |                                                |                                                                           |                                                                                                                                    |
|                                                                                   |                                                              |                                                |                                                                           | l I                                                                                                                                |
|                                                                                   |                                                              |                                                |                                                                           |                                                                                                                                    |
|                                                                                   |                                                              |                                                |                                                                           |                                                                                                                                    |
|                                                                                   |                                                              |                                                | Skinners Sheds<br>Created by Nature - Built by Hand - Established in 1970 | Aldershot SEL11560  Wall A 4 8 OF                                                                                                  |
| Production of your cabin cannot commence until signed & dated to confirm the plan | s are correct. By signing you are agreeing to Skinners Sheds | Terms & Conditions. Plans cannot be altered on | se signed & agreed.                                                       | SHEET OF                                                                                                                           |