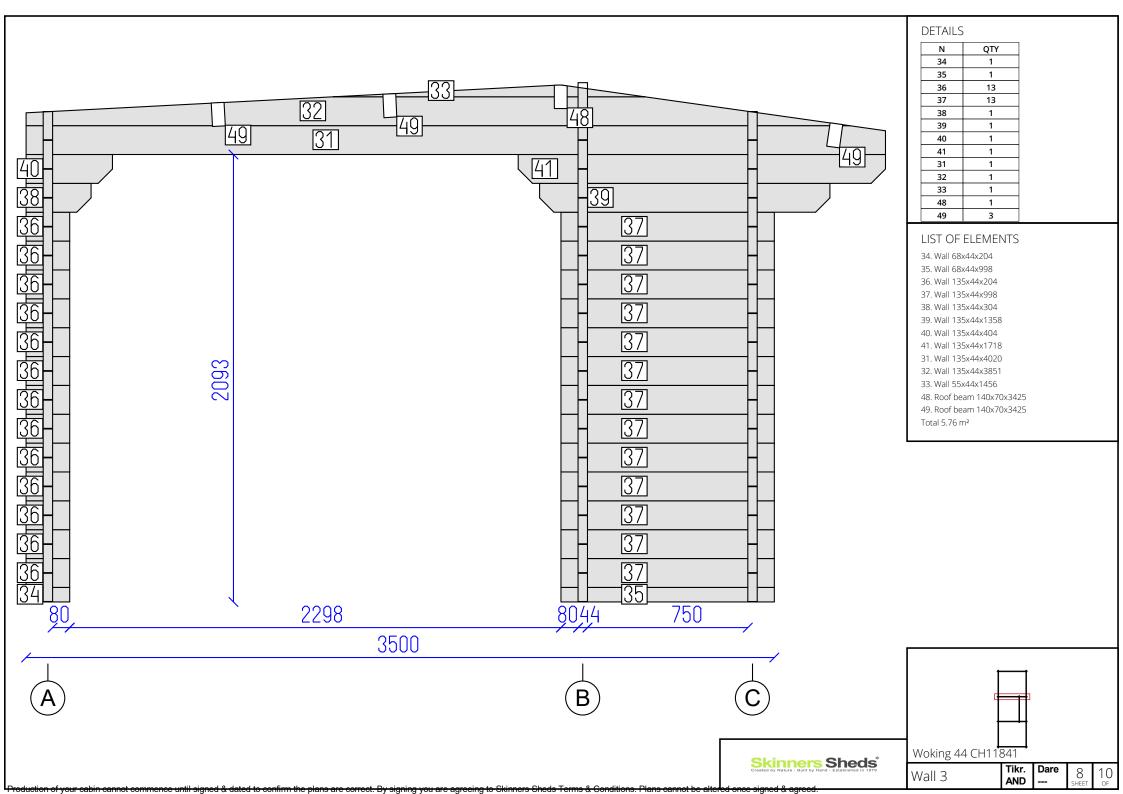

| Woking 44 CH11841 |  |      |            |    |
|-------------------|--|------|------------|----|
| Skinners Sheds    |  | Dare | 1<br>SHEET | 10 |

Г

т

|     |     | rs Sh | a al a® |
|-----|-----|-------|---------|
| JKI | nne | 5 31  | eas     |
|     |     |       |         |