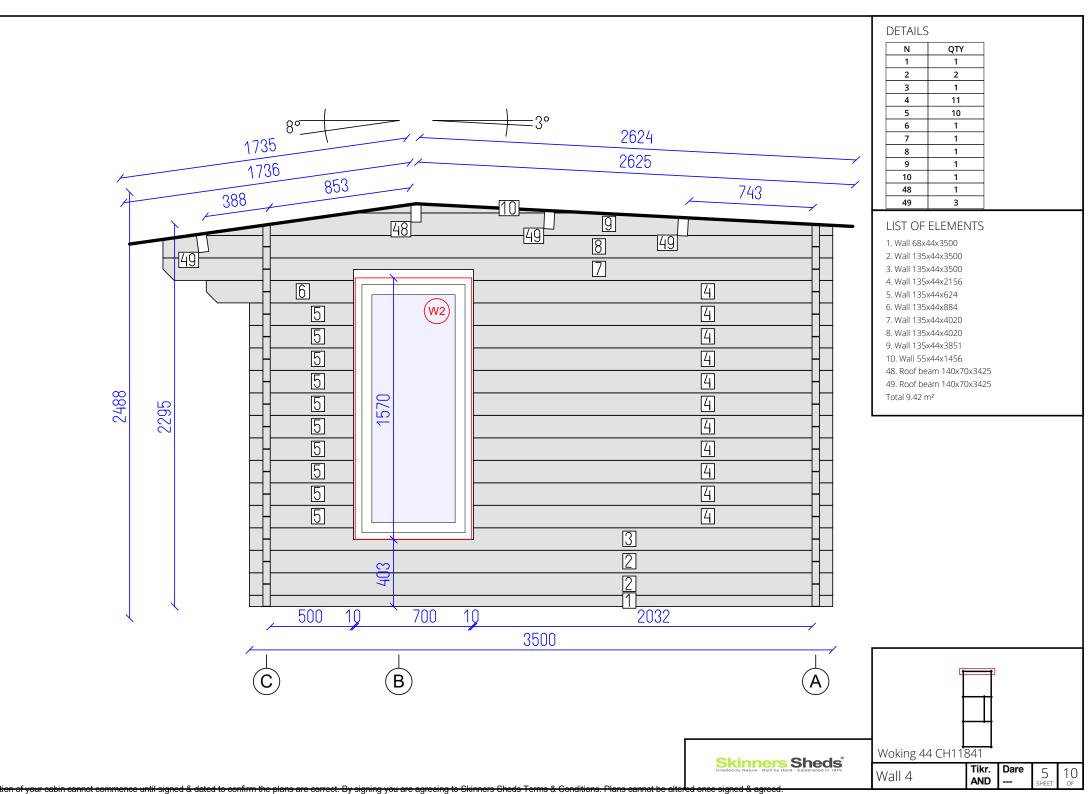

| Woking 44 CH11841 |  |      |            |    |
|-------------------|--|------|------------|----|
| Skinners Sheds    |  | Dare | 1<br>SHEET | 10 |

Г

т

|     |     | rs Sh | a al a® |
|-----|-----|-------|---------|
| JKI | nne | 5 31  | eas     |
|     |     |       |         |