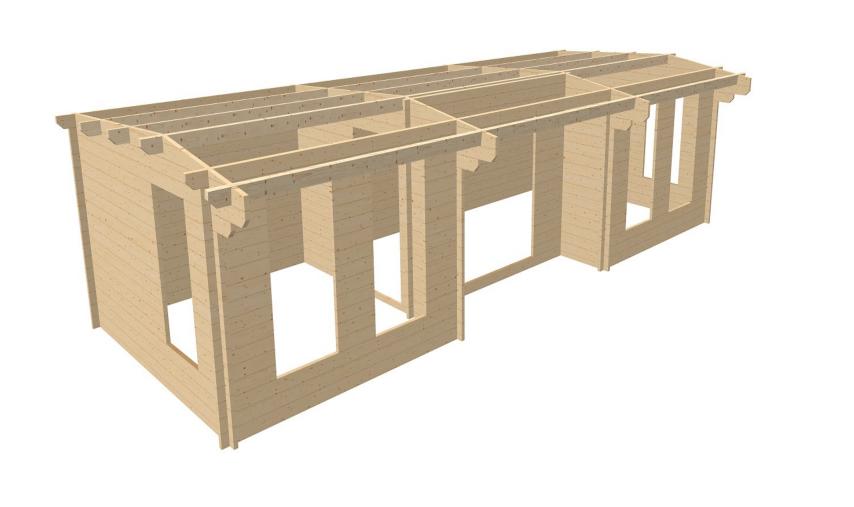

| Woking 44 CH11841 |  |      |            |    |
|-------------------|--|------|------------|----|
| Skinners Sheds    |  | Dare | 1<br>SHEET | 10 |

Г

т

|     |     | rs Sh | a al a® |
|-----|-----|-------|---------|
| JKI | nne | 5 31  | eas     |
|     |     |       |         |