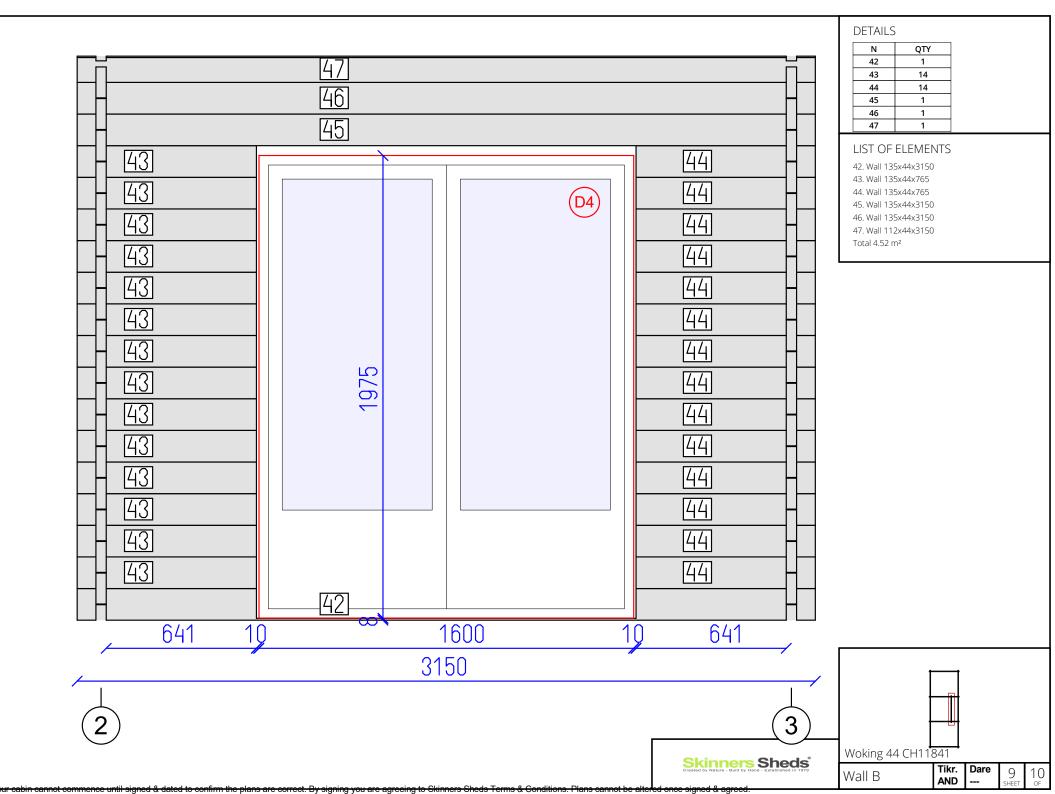

## DETAILS

| DETAILS |     |  |
|---------|-----|--|
| Ν       | QTY |  |
| 11      | 16  |  |
| 12      | 16  |  |
| 13      | 16  |  |
| 14      | 1   |  |
| 15      | 1   |  |
| 16      | 1   |  |

## LIST OF ELEMENTS

11. Wali 135x44x3027 12. Wali 135x44x2946 13. Wali 135x44x3027 14. Wali 135x44x3147 15. Wali 135x44x2946 16. Wali 135x44x3147 Total 20.69 m<sup>2</sup>

| [16]   | H 15             | -14/           |  |
|--------|------------------|----------------|--|
| []     | + 12             |                |  |
| - [13] | + [12] ·         | · [1] ·        |  |
| - 13   | + 12             |                |  |
| 13     | + [12]           | - <u>[1]</u> - |  |
| 13     | + 12             |                |  |
| 13     | + [12]           |                |  |
| 13     | + 12             |                |  |
| - [13] | + [12]           | - <u>[1]</u> - |  |
| 13     | + 12             |                |  |
| []     | + [12]           |                |  |
| []     | + 12             |                |  |
| 13     | + [12]           |                |  |
|        | + 12             |                |  |
| []     | + 12             |                |  |
| 13     | + <u>12</u>      |                |  |
| 13     | + [12]           |                |  |
| 2881   | <u>44</u> 2902 4 | 4 2881         |  |
| 9000   |                  |                |  |
|        | $\downarrow$     | $\downarrow$   |  |
| (4)    | (3)              | 2) (1)         |  |