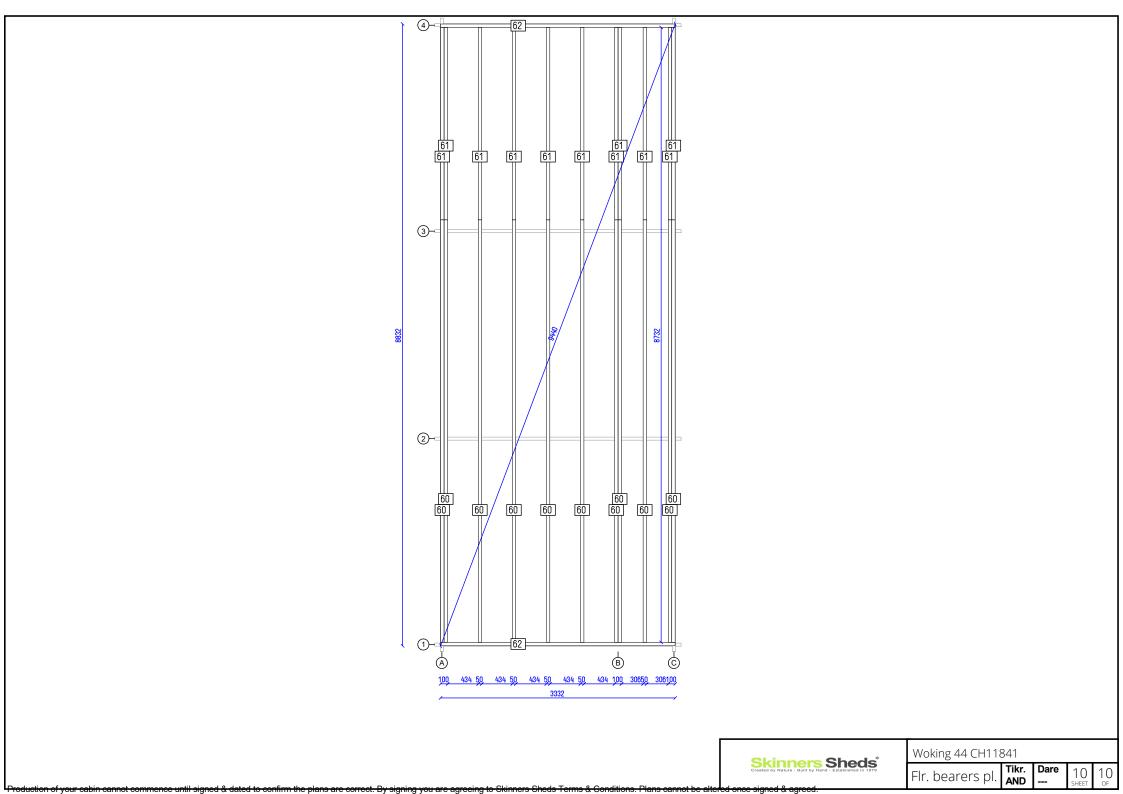

|  | Woking 44 CH11841 |              |      |            |          |  |
|--|-------------------|--------------|------|------------|----------|--|
|  | Ground plan       | Tikr.<br>AND | Dare | 2<br>SHEET | 10<br>OF |  |