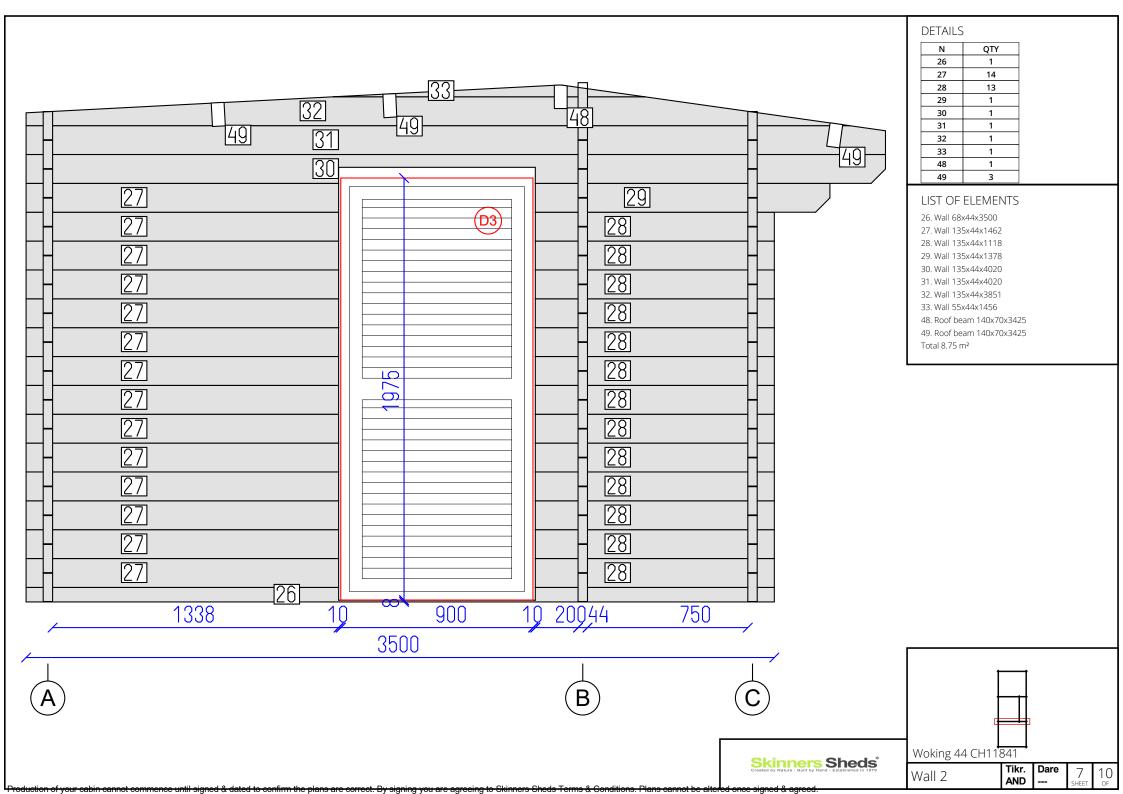

| Woking 44 CH11841 |  |      |            |    |
|-------------------|--|------|------------|----|
| Skinners Sheds    |  | Dare | 1<br>SHEET | 10 |

Г

т

|     |     | rs Sh | a al a® |
|-----|-----|-------|---------|
| JKI | nne | 5 31  | eas     |
|     |     |       |         |