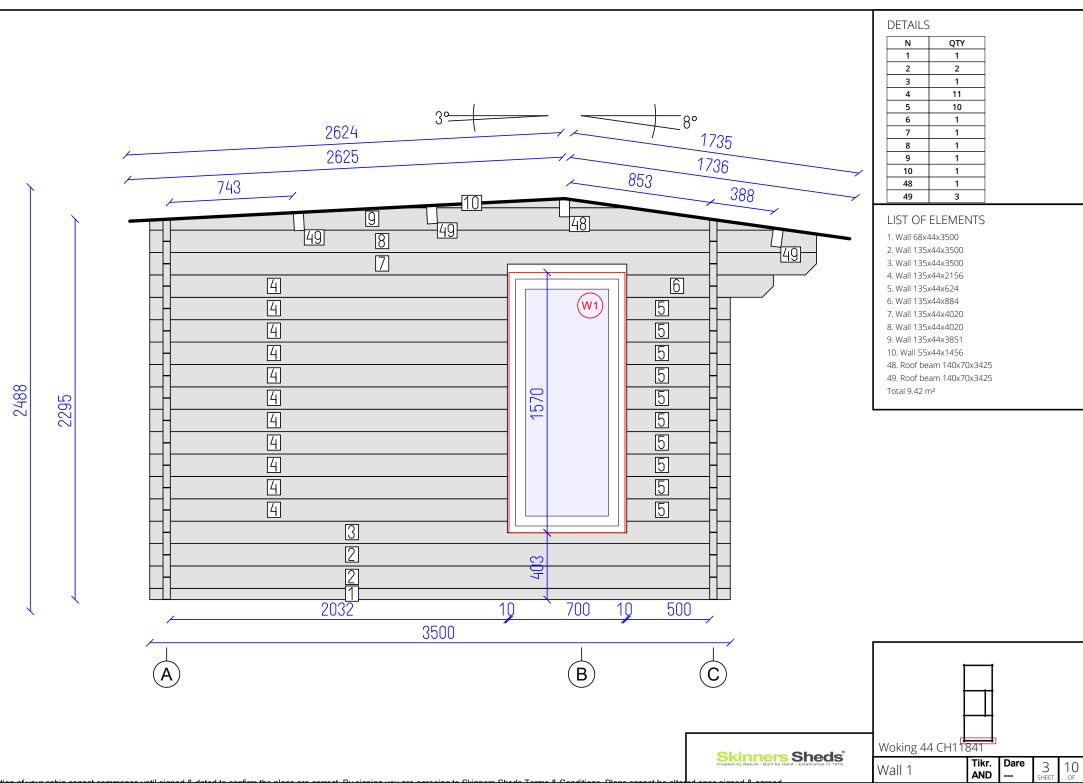

## DETAILS

| DETAILS |     |  |
|---------|-----|--|
| Ν       | QTY |  |
| 11      | 16  |  |
| 12      | 16  |  |
| 13      | 16  |  |
| 14      | 1   |  |
| 15      | 1   |  |
| 16      | 1   |  |

## LIST OF ELEMENTS

11. Wali 135x44x3027 12. Wali 135x44x2946 13. Wali 135x44x3027 14. Wali 135x44x3147 15. Wali 135x44x2946 16. Wali 135x44x3147 Total 20.69 m<sup>2</sup>

| [16]   | H 15             | -14/           |  |
|--------|------------------|----------------|--|
| []     | + 12             |                |  |
| - [13] | + [12] ·         | · [1] ·        |  |
| - 13   | + 12             |                |  |
| 13     | + [12]           | - <u>[1]</u> - |  |
| 13     | + 12             |                |  |
| 13     | + [12]           |                |  |
| 13     | + 12             |                |  |
| - [13] | + [12]           | - <u>[1]</u> - |  |
| 13     | + 12             |                |  |
| []     | + [12]           |                |  |
| []     | + 12             |                |  |
| 13     | + [12]           |                |  |
|        | + 12             |                |  |
| []     | + 12             |                |  |
| 13     | + <u>12</u>      |                |  |
| 13     | + [12]           |                |  |
| 2881   | <u>44</u> 2902 4 | 4 2881         |  |
| 9000   |                  |                |  |
|        | $\downarrow$     | $\downarrow$   |  |
| (4)    | (3)              | 2) (1)         |  |