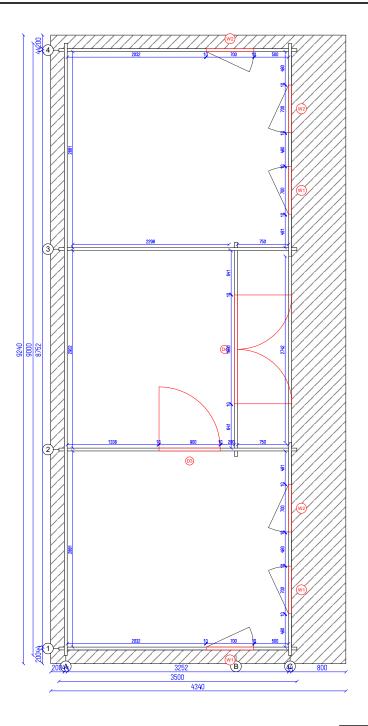

|  | Woking 44 CH11841 |              |      |            |          |  |
|--|-------------------|--------------|------|------------|----------|--|
|  | Ground plan       | Tikr.<br>AND | Dare | 2<br>SHEET | 10<br>OF |  |

iction of your cabin cannot commence until signed & dated to confirm the plans are correct. By signing you are agreeing to Skinners Sheds Terms & Conditions. Plans cannot be altered once signed & agreed.