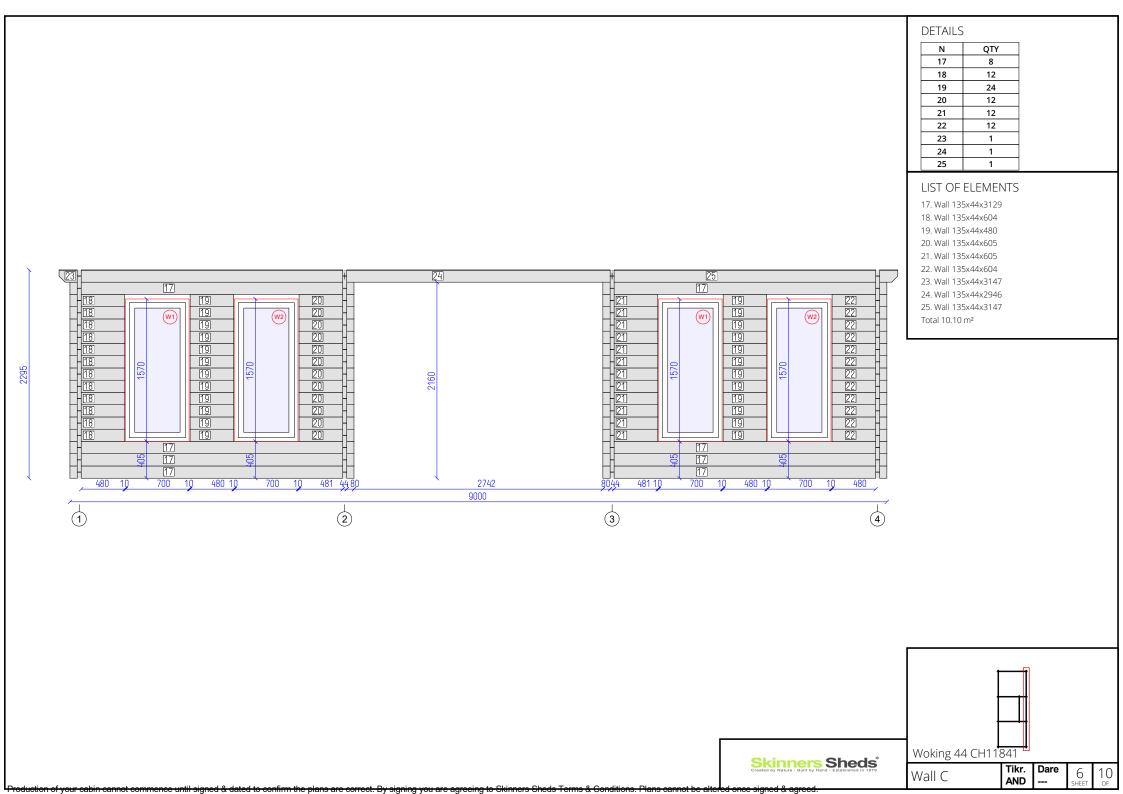

|  | Woking 44 CH11841 |              |      |            |          |  |
|--|-------------------|--------------|------|------------|----------|--|
|  | Ground plan       | Tikr.<br>AND | Dare | 2<br>SHEET | 10<br>OF |  |