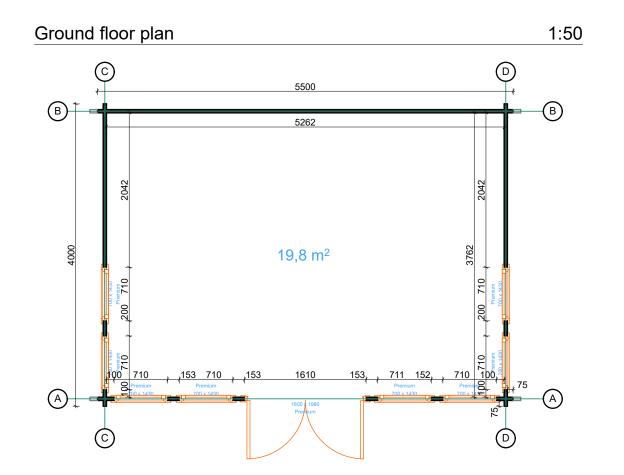

## 44mm Hampshire 5,5x4

| Architect name: | Thickness: | Туре:    | Project name:   | Project No: | Year: | Page: |
|-----------------|------------|----------|-----------------|-------------|-------|-------|
| Gytis Buda      | 44mm       | Standard | Hampshire 5,5x4 |             | 2019  | 1     |